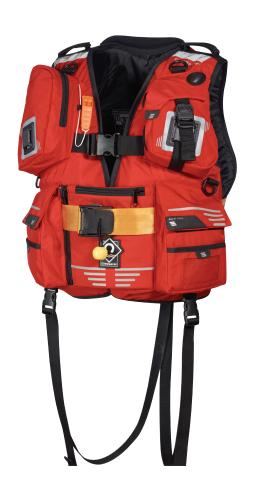

# **EMERGENCY RESPONSE BUOYANCY AID**

Specially positioned handles to enable a swift retrieval

Custom fit to ensure swift donning

Lash tabs

Anti snag buckle cover

Quick release buckle with toggle

Quick release belt with cowtail location. Cowtail can be chosen as an optional extra

Neoprene collar

Reflective print to aid visibilty

VHF radio pocket with side zip entry for easy use

Side flaps for impact protection. Can also be folded to stop build up of heat

ID flag to allow for own branding