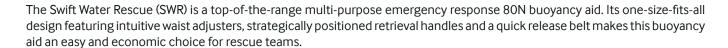

# SWIFT WATER RESCUE

**EMERGENCY RESPONSE BUOYANCY AID** 

Designed with key features to enable carriage of all the accessories you need to ensure you have the best gear possible to do the job you need to do and that all of your equipment is easily stored and accessible.

# **FEATURES**

- QUICK RELEASE BELT ACCOMMODATES USE OF COWTAIL AND SAFETY LINE
- VELCRO TIDIES AND SPLIT D-RINGS TO MINIMISE SNAG RISK WHEN STORING OPTIONAL COWTAIL ATTACHMENT
- SIDE FLAPS FOR IMPACT PROTECTION WHICH CAN ALSO BE FOLDED TO STOP BUILD UP OF HEAT
- REFLECTIVE PRINT TO AID VISIBILITY
- STRATEGICALLY POSITIONED HANDLES TO ENA BLE A SWIFT RETRIEVAL
- VHF RADIO POCKET WITH SIDE ZIP ENTRY FOR EASY USE
- ID FLAG TO ALLOW OWN BRANDING
- CUSTOM ONE-SIZE-FITS-ALL FIT TO ENABLE SWIFT DONNING
- DUAL ADJUSTABLE CROTCH STRAPS