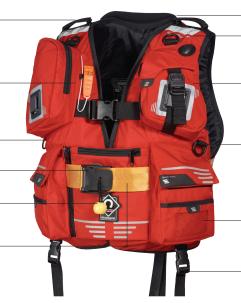

Removable crutch straps

Optional customised reflective badge

Closed cowtail tidy

Waist adjustment

Retrieval handle

Cylume PVC pocket to allow own branding

Quick release belt accommodates use of cowtail and safety line

Dual adjustable crotch straps