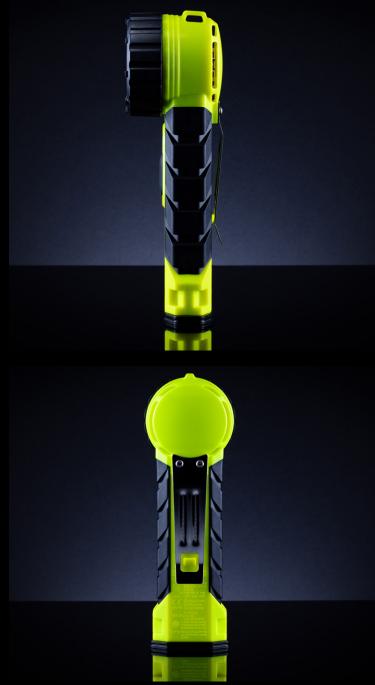

## ATEX-RA2 ZONE O INTRINSICALLY SAFE RIGHT ANGLE TORCH

- 350 lumen white CREE LED, 6500k
- ATEX Zone 0 gas compliant
- Suitable for mining
- Safety release valve to release hydrogen gases
- Chemical and corrosion resistant
- Rubberised head and grips for durability
- Ultra strength polycarbonate housing
- Convenient rear stainless steel pocket clip
- Safety locking battery compartment

**BATTERY** 4 x 1.5v AA Alkaline Batteries (not inc.)

**WEIGHT** 250g (without batteries)

**DIMENSIONS** 183 x 69 x 63mm

- Easy push micro switch operation
- IP54 dust and water resistant

LUMEN 350LM | RUNTIME 6.5-13H | BEAM 288M | IP RATING 1P54