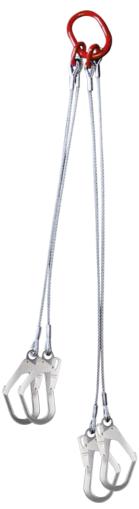

## transportTACKLE

This transport sling for rescue stretchers is made of stainless steel and is therefore very robust. It can be hooked into the eyes of the rescue stretcher by means of the 4 steel carabiners. The maximum working load of the transportTACKLE is 230kg.

- Very robust
- Maximum working load 230 kg