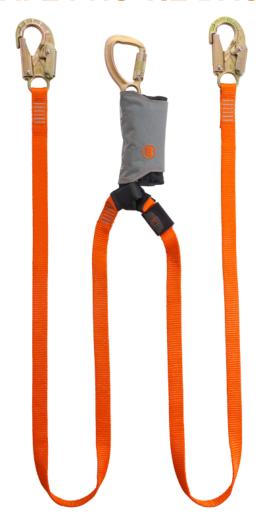

### SKYSAFE PRO TIE BACK Y

ONE4ALL — Revolutionary, patented energy absorber with the large weight range from 50kg to 140kg that always withstands a maximum impact of less than 6 kN at a maximum absorber length of 1.75m. The final impact resistance of 22 kN, also in the absorber, before AND after a fall is exceptional as well. SKYSAFE PRO also meets the most relevant international standards in a SINGLE product.

Available in four versions with different carabiner combinations: I-web, Y-web, I-web tie-back, Y-web tie-back.

#### **FEATURES**

| Fall indicator             |                      |  |  |
|----------------------------|----------------------|--|--|
| Breaking load, major axis: |                      |  |  |
| 22,00 kN                   |                      |  |  |
| Hand-washing:              | 40 °C                |  |  |
| Suitable for edges:        | yes                  |  |  |
| Max. service life:         | 10 Years             |  |  |
| Max. number of persons:    | 1                    |  |  |
| Rated load:                | 140 KG               |  |  |
| Patent                     |                      |  |  |
| Rescue Loop:               | yes                  |  |  |
| Temperature:               | from 45 °C to -35 °C |  |  |
| Suspension element:        | BAND                 |  |  |

#### **DIMENSIONS**

Size: 1,8m Weight:

1,53 kg

**HARDWARE** 

Carabiner on anchoring point side:

SNAP HOOK 23kN

Carabiner on belt side: **KOBRA TRI** 

**MATERIAL** 

Material:

Polyester, Polyamide, Steel

Webbing material: Polyester, Polyamide