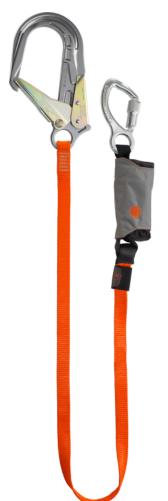

# **SKYSAFE PRO TIE BACK**

ONE4ALL – Revolutionary, patented energy absorber with the large weight range from 50kg to 140kg that always withstands a maximum impact of less than 6 kN at a maximum absorber length of 1.75m. The final impact resistance of 22 kN, also in the absorber, before AND after a fall is exceptional as well. SKYSAFE PRO also meets the most relevant international standards in a SINGLE product.

Available in four versions with different carabiner combinations: I-web, Y-web, I-web tie-back, Y-web tie-back.

#### HARDWARE

Carabiner on anchoring point side: FS 64 ALU Carabiner on belt side: KOBRA AL TRI

#### MATERIAL

Material: Polyester, Polyamide, Aluminium Webbing material: Polyester, Polyamide