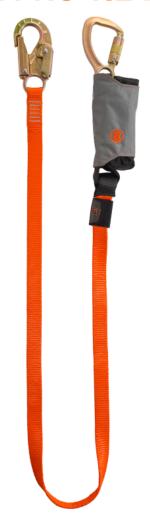

### SKYSAFE PRO TIE BACK

ONE4ALL — Revolutionary, patented energy absorber with the large weight range from 50kg to 140kg that always withstands a maximum impact of less than 6 kN at a maximum absorber length of 1.75m. The final impact resistance of 22 kN, also in the absorber, before AND after a fall is exceptional as well. SKYSAFE PRO also meets the most relevant international standards in a SINGLE product.

Available in four versions with different carabiner combinations: I-web, Y-web, I-web tie-back, Y-web tie-back.

#### **DIMENSIONS**

 Size:
 1,8m

 Weight:
 1,10 kg

**HARDWARE** 

Carabiner on anchoring point side:

SNAP HOOK 23kN

Carabiner on belt side: KOBRA TRI

**MATERIAL** 

Material:

Polyester, Polyamide, Steel

Webbing material: Polyester, Polyamide