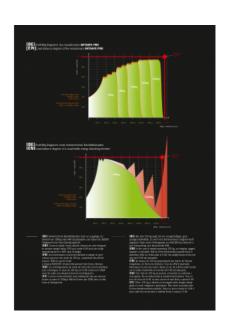

### SKYSAFE PRO TIE BACK

ONE4ALL — Revolutionary, patented energy absorber with the large weight range from 50kg to 140kg that always withstands a maximum impact of less than 6 kN at a maximum absorber length of 1.75m. The final impact resistance of 22 kN, also in the absorber, before AND after a fall is exceptional as well. SKYSAFE PRO also meets the most relevant international standards in a SINGLE product.