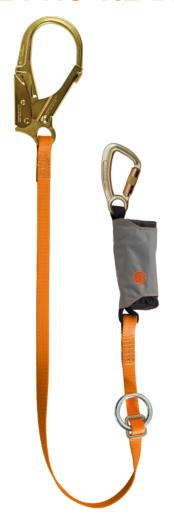

#### **DIMENSIONS**

 Size:
 1,8m

 Weight:
 1,69 kg

1,001

Carabiner on anchoring point side:

FS 90 ST ANSI

**HARDWARE** 

Carabiner on belt side: KOBRA TRI

**MATERIAL** 

Material:

Polyester, Polyamide, Steel

Webbing material: Polyester, Polyamide