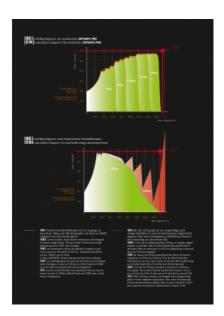

# **SKYSAFE PRO FLEX**

ONE4ALL - The SKYSAFE PRO

Revolutionary, new, patented energy absorber with the large weight range from 50 - 140kg (110 - 310 lbs.) that always withstands a maximum impact of less than 6 kN at a maximum absorber length of 1.75m (5.7 Feet).

The final impact resistance of 22 kN, also in the absorber, before AND after a fall is exceptional as well. SKYSAFE PRO furthermore meets the most relevant international standards in one SINGLE product.