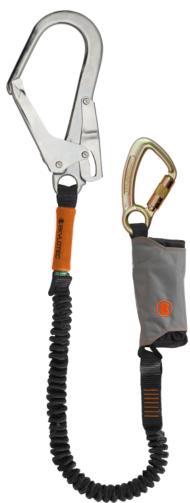

#### HARDWARE

Carabiner on anchoring point side: FS 90 ST

Carabiner on belt side: KOBRA TRI

### DIMENSIONS

| Size:   | 1,8m    |
|---------|---------|
| Weight: | 1,35 kg |