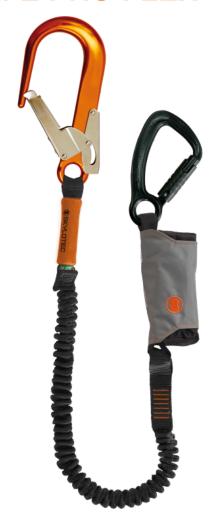

### SKYSAFE PRO FLEX

ONE4ALL - The SKYSAFE PRO

Revolutionary, new, patented energy absorber with the large weight range from 50 - 140kg (110 - 310 lbs.) that always withstands a maximum impact of less than 6 kN at a maximum absorber length of 1.75m (5.7 Feet).

The final impact resistance of 22 kN, also in the absorber, before AND after a fall is exceptional as well. SKYSAFE PRO furthermore meets the most relevant international standards in one SINGLE product.

UNIQUE: The built-in, adjustable RESCUE LOOPS! As a result, rescuers need not set up a rescue system and hereby save precious time in a rescue!

Available in four versions with different carabiner combinations:

#### **DIMENSIONS**

 Size:
 1,8m

 Weight:
 1,70 kg

**HARDWARE** 

Carabiner on anchoring point side:

FS 110 Alu

Carabiner on belt side: STAK TRI

**MATERIAL** 

Material: Polyester, Aluminium

Webbing material: Polyester