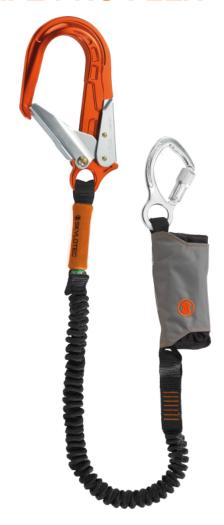

### SKYSAFE PRO FLEX

ONE4ALL - The SKYSAFE PRO

Revolutionary, new, patented energy absorber with the large weight range from 50 - 140kg (110 - 310 lbs.) that always withstands a maximum impact of less than 6 kN at a maximum absorber length of 1.75m (5.7 Feet).

The final impact resistance of 22 kN, also in the absorber, before AND after a fall is exceptional as well. SKYSAFE PRO furthermore meets the most relevant international standards in one SINGLE product.

UNIQUE: The built-in, adjustable RESCUE LOOPS! As a result, rescuers need not set up a rescue system and hereby save precious time in a rescue!

Available in four versions with different carabiner combinations:

#### **DIMENSIONS**

 Size:
 1,8m

 Weight:
 1,42 kg

**HARDWARE** 

Carabiner on anchoring point side:

FS 64 ALU

Carabiner on belt side: KOBRA AL TRI

**MATERIAL** 