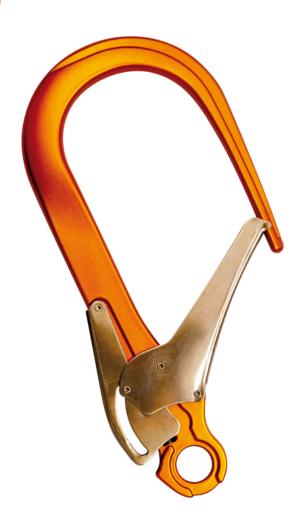

## **FS 110 Alu**

The FS 110 ALU is an aluminium karabiner with a palm safety device and a max. Gate opening of 110 mm. It is suitable for the field of power and overhead line construction and telecommunications.

### **FEATURES**

Inner eyelet: 27 mm

Breaking load, major axis:

25,00 kN

Max. opening: 110 mm

Max. service life: 30 Years

Area of application:

Power Supplies / -Transmission /

### **DIMENSIONS**

Size: 358 x 170mm

Weight: 0,99 kg