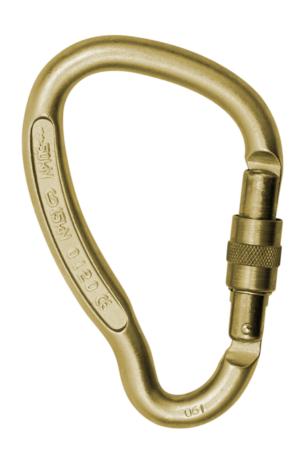

### **VIPER STEEL SC**

The VIPER STEEL SC is a steel karabiner with screw lock and a maximum gate opening of 27 mm. It is used in the rope access and rescue sector.

#### **FEATURES**

Breaking load, major axis:

50,00 kN

Max. opening: 27 mm

Max. service life: 30 Years

Area of application:

Fire brigade / Rescue / Special Forces, Rope Access / Rigging

**DIMENSIONS** 