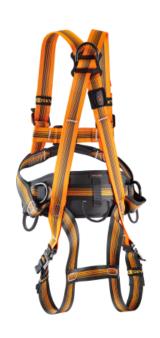

### **FALC**

FALC is the universal harness for diverse applications in industry and trades. It comes equipped with a practical climbing protection eyelet and a simple design that makes it the optimal assistant for easy climbing using fixed climbing systems on buildings, monuments and masts. The comfortable back padding on FALC provides high wearing comfort. FALC also features individual adjustment options in the chest area which gives the user optimal seating. Naturally, FALC has been tested for up to 140 kg user weight.

**Attachment Points:** 

dorsal attachment point, sternal attachment point, pole strap attachment point, climbing protection eyelet

| Back support: | yes                  |
|---------------|----------------------|
| Temperature:  | from 45 °C to -35 °C |

#### **MATERIAL**

| Material:                             |  |  |  |
|---------------------------------------|--|--|--|
| Polyester, Aluminium, Steel           |  |  |  |
| Sternal attachment point material:    |  |  |  |
| Polyester                             |  |  |  |
| Pole strap attachment point material: |  |  |  |
| Steel                                 |  |  |  |
| Dorsal attachment point material:     |  |  |  |
| Steel                                 |  |  |  |
| Climbing protection eyelet material:  |  |  |  |
| Steel                                 |  |  |  |
| Material Click buckle: Aluminium      |  |  |  |