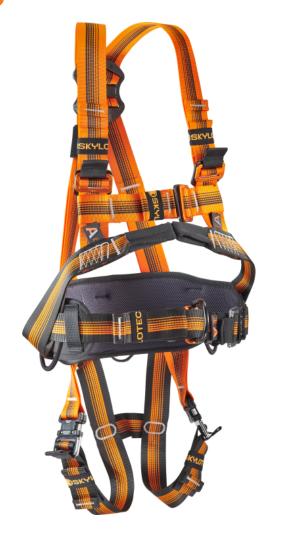

### **FALC**

FALC is the universal harness for diverse applications in industry and trades. It comes equipped with a practical climbing protection eyelet and a simple design that makes it the optimal assistant for easy climbing using fixed climbing systems on buildings, monuments and masts. The comfortable back padding on FALC provides high wearing comfort. FALC also features individual adjustment options in the chest area which gives the user optimal seating. Naturally, FALC has been tested for up to 140 kg user weight.

**Attachment Points:** 

dorsal attachment point, sternal attachment point, pole strap attachment point, climbing protection eyelet

| Back support: | yes                  |
|---------------|----------------------|
| Temperature:  | from 45 °C to -35 °C |

#### **MATERIAL**

| Material:                             |  |  |  |
|---------------------------------------|--|--|--|
| Polyester, Aluminium, Steel           |  |  |  |
| Sternal attachment point material:    |  |  |  |
| Polyester                             |  |  |  |
| Pole strap attachment point material: |  |  |  |
| Steel                                 |  |  |  |
| Dorsal attachment point material:     |  |  |  |
| Steel                                 |  |  |  |
| Climbing protection eyelet material:  |  |  |  |
| Steel                                 |  |  |  |
| Material Click buckle: Aluminium      |  |  |  |