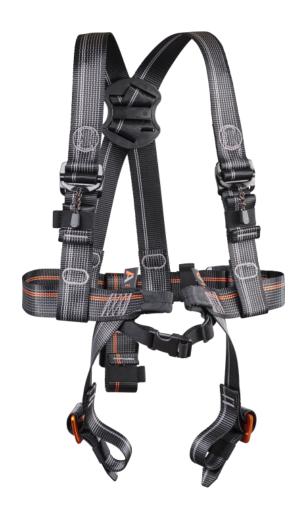

### **IGNITE ARB TOP**

IGNITE ARB TOP - the matching top part, with which the IGNITE ARB (G-1150) can be equipped without special tools to form a complete harness with a fall arrest eyelet and chest ascender according to EN 361. This workhorse scores points for its high resistance and is ideal for tree care and rope access techniques. The top part provides additional protection for the upper body while offering a high level of comfort in every work situation.

- Ultralight and comfortable
- Can be combined with the IGNITE ARB hip belt
- Additional protection and support during tree care

#### **FEATURES**

| Hand-washing:                    | 40 °C                |  |
|----------------------------------|----------------------|--|
| Synthetic Slide Plate:           | yes                  |  |
| Max. service life:               | 10 Years             |  |
| Max. number of persons:          | 1                    |  |
| Rated load:                      | 140 KG               |  |
| Temperature:                     | from 45 °C to -35 °C |  |
| Area of application:             |                      |  |
| Arborists, Rope Access / Rigging |                      |  |

#### **MATERIAL**

Material:

Polyester, Polyamide, Aluminium

Sternal attachment point material:

Polyester