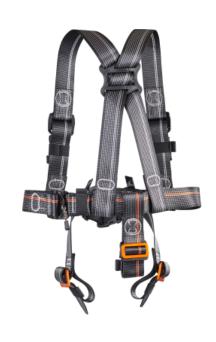

### **IGNITE ARB TOP**

IGNITE ARB TOP - the matching top part, with which the IGNITE ARB (G-1150) can be equipped without special tools to form a complete harness with a fall arrest eyelet and chest ascender according to EN 361. This workhorse scores points for its high resistance and is ideal for tree care and rope access techniques. The top part provides additional protection for the upper body while offering a high level of comfort in every work situation.

- Ultralight and comfortable
- Can be combined with the IGNITE ARB hip belt
- Additional protection and support during tree care

#### **FEATURES**

| Hand-washing:                    | 40 °C                |  |
|----------------------------------|----------------------|--|
| Synthetic Slide Plate:           | yes                  |  |
| Max. service life:               | 10 Years             |  |
| Max. number of persons:          | 1                    |  |
| Rated load:                      | 140 KG               |  |
| Temperature:                     | from 45 °C to -35 °C |  |
| Area of application:             |                      |  |
| Arborists, Rope Access / Rigging |                      |  |

#### **MATERIAL**

Material:

Polyester, Polyamide, Aluminium

Sternal attachment point material:

Polyester