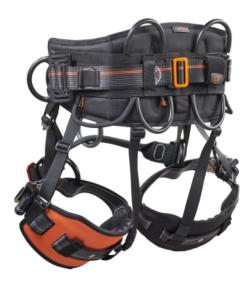

## **IGNITE ARB**

IGNITE ARB - the popular top-quality harness for arborists is now available in the modern IGNITE design. This work horse among arborist harnesses scores with top robustness and sturdiness, even when heavy tools or equipment such as chain saws are carried. Its construction features a special SLIDING BRIDGE which allows it to be easily replaced as needed without the use of tools or additional screws. A simple threading technique and a wear indicator considerably reduce risk potential. The SLIDING BRIDGE is available in various lengths and has versions with one or two rings. By adding the additional IGNITE ARB TOP, the waist harness can be equipped as a complete harness and thus certified to meet EN 361.

- Replaceable SLIDING BRIDGE
- Many practical gear loops
- Expandable with top part

#### FEATURES

| Shoulder or leg padding:         | yes                  |  |
|----------------------------------|----------------------|--|
| Belt strap coiler:               | yes                  |  |
| Hand-washing:                    | 40 °C                |  |
| Gear loop:                       | yes                  |  |
| Max. service life:               | 10 Years             |  |
| Max. number of persons: 1        |                      |  |
| Rated load:                      | 140 KG               |  |
| Back support:                    | yes                  |  |
| Temperature:                     | from 45 °C to -35 °C |  |
| Area of application:             |                      |  |
| Arborists, Rope Access / Rigging |                      |  |
| Tool loop:                       | yes                  |  |