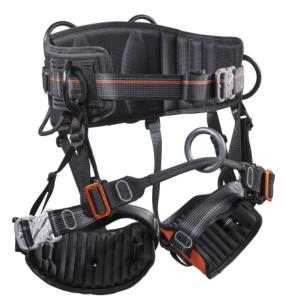

## **IGNITE ARB**

IGNITE ARB - the popular top-quality harness for arborists is now available in the modern IGNITE design. This work horse among arborist harnesses scores with top robustness and sturdiness, even when heavy tools or equipment such as chain saws are carried. Its construction features a special SLIDING BRIDGE which allows it to be easily replaced as needed without the use of tools or additional screws. A simple threading technique and a wear indicator considerably reduce risk potential. The SLIDING BRIDGE is available in various lengths and has versions with one or two rings. By adding the additional IGNITE ARB TOP, the waist harness can be equipped as a complete harness and thus certified to meet EN 361.

- Replaceable SLIDING BRIDGE
- Many practical gear loops
- Expandable with top part

#### FEATURES

| Shoulder or leg padding:         | yes                  |  |
|----------------------------------|----------------------|--|
| Belt strap coiler:               | yes                  |  |
| Hand-washing:                    | 40 °C                |  |
| Gear loop:                       | yes                  |  |
| Max. service life:               | 10 Years             |  |
| Max. number of persons: 1        |                      |  |
| Rated load:                      | 140 KG               |  |
| Back support:                    | yes                  |  |
| Temperature:                     | from 45 °C to -35 °C |  |
| Area of application:             |                      |  |
| Arborists, Rope Access / Rigging |                      |  |
| Tool loop:                       | yes                  |  |