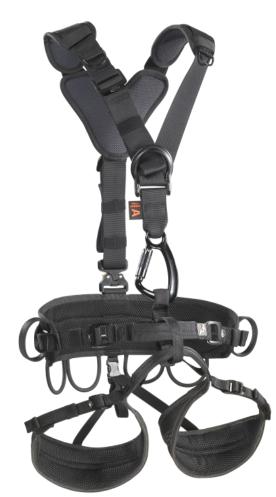

# **RECORD TACTICAL**

# **RECORD TACTICAL**

Ultra-light - ultra-comfortable - ultra-flexible: Built-in cooling fins and perforated, breathable mesh material ensure an

optimal air circulation during prolonged wearing. Also the double layer

padding hip straps and leg loops, and the wide size selection increase the

already fantastic wearing comfort of the RECORD for everyday

pleasant working. By clipping in different top parts, the harness can easily

be extended to a full-body harness to switch application fields.

### FEATURES

| Max. service life:                                                                                    | 10 Years             |  |  |
|-------------------------------------------------------------------------------------------------------|----------------------|--|--|
| Max. number of persons: 1                                                                             |                      |  |  |
| Attachment Points:                                                                                    |                      |  |  |
| dorsal attachment point, sternal attachment point, pole strap attachment point, seat attachment point |                      |  |  |
| Temperature:                                                                                          | from 45 °C to -35 °C |  |  |
| Area of application:                                                                                  |                      |  |  |

#### DIMENSIONS

| Size:       | XS/M     |
|-------------|----------|
| Waist size: | 75-130cm |
| Weight:     | 1,0 kg   |

#### MATERIAL

| Material:                             | Polyamide, Aluminium |  |  |  |
|---------------------------------------|----------------------|--|--|--|
| Webbing material:                     | Polyamide            |  |  |  |
| Sternal attachment point material:    |                      |  |  |  |
| Aluminium                             |                      |  |  |  |
| Pole strap attachment point material: |                      |  |  |  |
| Polyamide                             |                      |  |  |  |
| Dorsal attachment point material:     |                      |  |  |  |
| Polyamide                             |                      |  |  |  |
| Seat attachment point material:       |                      |  |  |  |
| Polyamide                             |                      |  |  |  |