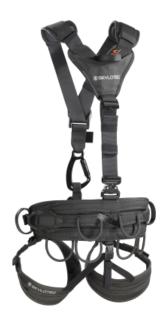

# **RECORD TACTICAL**

# **RECORD TACTICAL**

Ultra-light - ultra-comfortable - ultra-flexible: Built-in cooling fins and perforated, breathable mesh material ensure an

optimal air circulation during prolonged wearing. Also the double layer

padding hip straps and leg loops, and the wide size selection increase the

already fantastic wearing comfort of the RECORD for everyday

pleasant working. By clipping in different top parts, the harness can easily

be extended to a full-body harness to switch application fields.

### FEATURES

| Max. service life:                                                                                    | 10 Years             |  |  |
|-------------------------------------------------------------------------------------------------------|----------------------|--|--|
| Max. number of persons: 1                                                                             |                      |  |  |
| Attachment Points:                                                                                    |                      |  |  |
| dorsal attachment point, sternal attachment point, pole strap attachment point, seat attachment point |                      |  |  |
| Temperature:                                                                                          | from 45 °C to -35 °C |  |  |
| Area of application:                                                                                  |                      |  |  |

#### DIMENSIONS

| Size:       | XS/M     |
|-------------|----------|
| Waist size: | 75-130cm |
| Weight:     | 1,0 kg   |

#### MATERIAL

| Material:                             | Polyamide, Aluminium |  |  |  |
|---------------------------------------|----------------------|--|--|--|
| Webbing material:                     | Polyamide            |  |  |  |
| Sternal attachment point material:    |                      |  |  |  |
| Aluminium                             |                      |  |  |  |
| Pole strap attachment point material: |                      |  |  |  |
| Polyamide                             |                      |  |  |  |
| Dorsal attachment point material:     |                      |  |  |  |
| Polyamide                             |                      |  |  |  |
| Seat attachment point material:       |                      |  |  |  |
| Polyamide                             |                      |  |  |  |