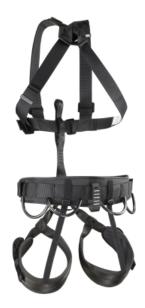

# **RS 41 INTERVENTION**

Our classical harness for any sort of intervention. The chest harness is detachable when required. The comfortable leg loops prevent the webbing from cutting into the legs, also when sitting in the harness for a longer time. RS 41 Intervention is extremely durable and well-proven for many years by special forces worldwide.

### FEATURES

| Shoulder or leg padding: yes                   |                      |  |  |
|------------------------------------------------|----------------------|--|--|
| Hand-washing:                                  | 40 °C                |  |  |
| Gear loop:                                     | yes                  |  |  |
| Max. service life:                             | 10 Years             |  |  |
| Max. number of persons: 1                      |                      |  |  |
| Attachment Points:                             |                      |  |  |
| sternal attachment point, restraint travelling |                      |  |  |
| attachment point, seat attachment point        |                      |  |  |
| Back support:                                  | yes                  |  |  |
| Temperature:                                   | from 45 °C to -35 °C |  |  |
| Area of application:                           |                      |  |  |
| Fire brigade / Rescue / Special Forces         |                      |  |  |
|                                                |                      |  |  |