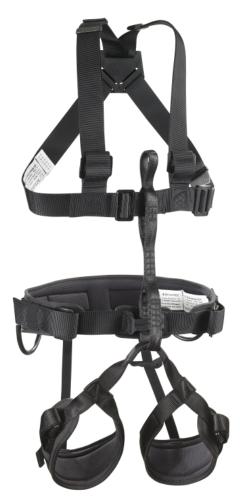

# **RS 41 INTERVENTION**

Our classical harness for any sort of intervention. The chest harness is detachable when required. The comfortable leg loops prevent the webbing from cutting into the legs, also when sitting in the harness for a longer time. RS 41 Intervention is extremely durable and well-proven for many years by special forces worldwide.

### FEATURES

| Shoulder or leg padding: yes                   |                      |  |  |
|------------------------------------------------|----------------------|--|--|
| Hand-washing:                                  | 40 °C                |  |  |
| Gear loop:                                     | yes                  |  |  |
| Max. service life:                             | 10 Years             |  |  |
| Max. number of persons: 1                      |                      |  |  |
| Attachment Points:                             |                      |  |  |
| sternal attachment point, restraint travelling |                      |  |  |
| attachment point, seat attachment point        |                      |  |  |
| Back support:                                  | yes                  |  |  |
| Temperature:                                   | from 45 °C to -35 °C |  |  |
| Area of application:                           |                      |  |  |
| Fire brigade / Rescue / Special Forces         |                      |  |  |
|                                                |                      |  |  |