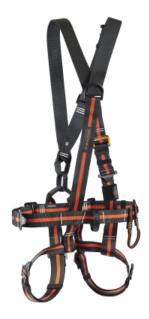

# **CS 10**

This harness, specially developed for high ropes courses, has a back eyelet and a seat belt eyelet. It is robust and can be adjusted quickly and easily to different carriers. The strap ends can be easily stowed under rubber bands. In the material loop there is room for the fastener as long as it is not in use.

- Quick and easy to adjust
- Material loop for fastener