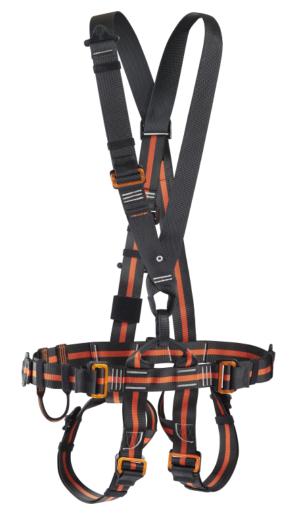

# **CS 10**

This harness, specially developed for high ropes courses, has a back eyelet and a seat belt eyelet. It is robust and can be adjusted quickly and easily to different carriers. The strap ends can be easily stowed under rubber bands. In the material loop there is room for the fastener as long as it is not in use.

- Quick and easy to adjust
- Material loop for fastener