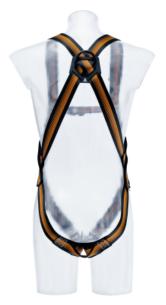

# **CS** 2

The CS 2 is the classic allrounder among work harnesses. One size fits all. The harness is light and easy to put on. Simple, good and safe.

### FEATURES

| Hand-washing:                                     | 40 °C                |  |  |  |
|---------------------------------------------------|----------------------|--|--|--|
| Max. service life:                                | 10 Years             |  |  |  |
| Max. number of persons: 1                         |                      |  |  |  |
| Attachment Points:                                |                      |  |  |  |
| dorsal attachment point, sternal attachment point |                      |  |  |  |
| Temperature:                                      | from 45 °C to -35 °C |  |  |  |
| Area of application:                              |                      |  |  |  |
| Construction / Roofer / Carpenter, Metal          |                      |  |  |  |
| Construction                                      |                      |  |  |  |