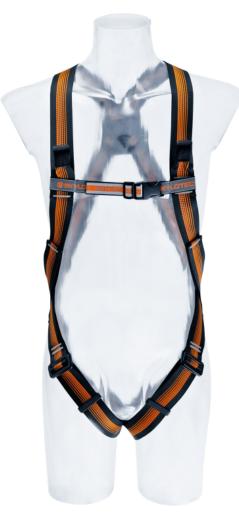

# **CS** 2

The CS 2 is the classic allrounder among work harnesses. One size fits all. The harness is light and easy to put on. Simple, good and safe.

### FEATURES

| Hand-washing:                                     | 40 °C                |  |  |  |
|---------------------------------------------------|----------------------|--|--|--|
| Max. service life:                                | 10 Years             |  |  |  |
| Max. number of persons: 1                         |                      |  |  |  |
| Attachment Points:                                |                      |  |  |  |
| dorsal attachment point, sternal attachment point |                      |  |  |  |
| Temperature:                                      | from 45 °C to -35 °C |  |  |  |
| Area of application:                              |                      |  |  |  |
| Construction / Roofer / Carpenter, Metal          |                      |  |  |  |
| Construction                                      |                      |  |  |  |

### MATERIAL

| Material:                          | Polyester, Steel |  |  |  |
|------------------------------------|------------------|--|--|--|
| Webbing material:                  | Polyester        |  |  |  |
| Sternal attachment point material: |                  |  |  |  |
| Polyester                          |                  |  |  |  |
| Dorsal attachment point material:  |                  |  |  |  |
| Steel                              |                  |  |  |  |