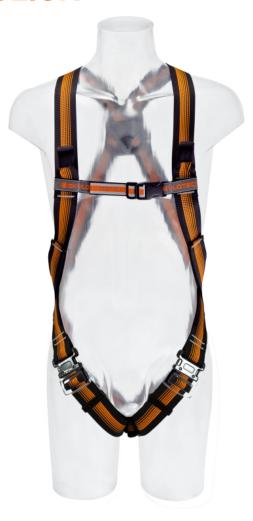

## CS 2 CLICK

The CS 2 is the classic allrounder among work harnesses. One size fits all. The harness is light and easy to put on. Simple, good and safe.

#### **FEATURES**

Hand-washing: 40 °C

Click buckles: yes

Max. service life: 10 Years

Max. number of persons: 1

Attachment Points:
dorsal attachment point, sternal attachment point

Temperature: from 45 °C to -35 °C

Area of application:

Construction / Roofer / Carpenter, Fire brigade /

Rescue / Special Forces

#### **DIMENSIONS**

| Size:       | UNISIZE  |
|-------------|----------|
| Waist size: | 75-120cm |
| Weight:     | 1,00 kg  |

#### MATERIAL

| Material:                          | Polyester, Steel |  |
|------------------------------------|------------------|--|
| Webbing material:                  | Polyester        |  |
| Sternal attachment point material: |                  |  |
| Polyester                          |                  |  |
| Dorsal attachment point material:  |                  |  |
| Steel                              |                  |  |
| Material Click buckle:             | AL,ST            |  |