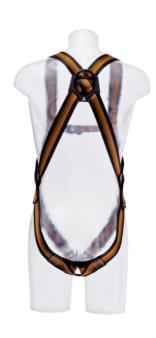

## CS 2 CLICK

The CS 2 is the classic allrounder among work harnesses. One size fits all. The harness is light and easy to put on. Simple, good and safe.

#### **FEATURES**

Hand-washing: 40 °C

Click buckles: yes

Max. service life: 10 Years

Max. number of persons: 1

Attachment Points:
dorsal attachment point, sternal attachment point

Temperature: from 45 °C to -35 °C

Area of application:

Construction / Roofer / Carpenter, Fire brigade /

Rescue / Special Forces

#### **DIMENSIONS**

| Size:       | UNISIZE  |
|-------------|----------|
| Waist size: | 75-120cm |
| Weight:     | 1,00 kg  |

#### MATERIAL

| Material:                          | Polyester, Steel |  |
|------------------------------------|------------------|--|
| Webbing material:                  | Polyester        |  |
| Sternal attachment point material: |                  |  |
| Polyester                          |                  |  |
| Dorsal attachment point material:  |                  |  |
| Steel                              |                  |  |
| Material Click buckle:             | AL,ST            |  |