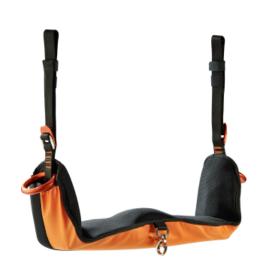

### SKYBOARD X

This ergonomically shaped and padded seat board is exactly the right solution for working at heights using rope access equipment for extended periods. The SKYBOARD X provides high comfort without constricting thighs when sitting for extended periods of time, and provides the needed support for solid positioning. Additional gear loops make it possible to bring tools and work utensils along when doing tasks such as rotor blade maintenance, tree care, window and facade cleaning, and fire and emergency uses. The seat board simply needs to be adjusted to the right length and then fastened using the two feather-light parachute carabiners on sit harnesses like the IGNITE NEON or IGNITE ARB. A rear snap is used to attach the board to the harness when not in use so that it is not an annoyance.

- Increased ergonomic comfort and improved sitting
- Easy to clip onto the sit harness
- Additional gear can be attached