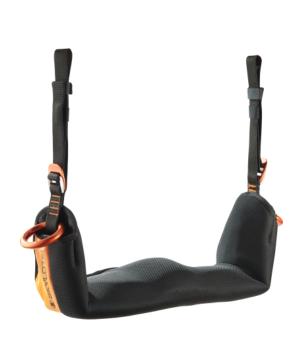

### SKYBOARD X

This ergonomically shaped and padded seat board is exactly the right solution for working at heights using rope access equipment for extended periods. The SKYBOARD X provides high comfort without constricting thighs when sitting for extended periods of time, and provides the needed support for solid positioning. Additional gear loops make it possible to bring tools and work utensils along when doing tasks such as rotor blade maintenance, tree care, window and facade cleaning, and fire and emergency uses. The seat board simply needs to be adjusted to the right length and then fastened using the two feather-light parachute carabiners on sit harnesses like the IGNITE NEON or IGNITE ARB. A rear snap is used to attach the board to the harness when not in use so that it is not an annoyance.

- Increased ergonomic comfort and improved sitting
- Easy to clip onto the sit harness
- Additional gear can be attached