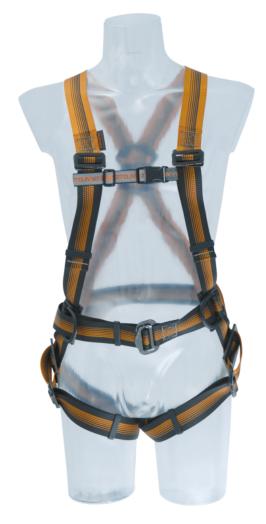

# **ARG 40**

The ARG 40 has two lateral holding eyes and a height-adjustable back eyelet. It has many adjustment options and can therefore be optimally adapted to the wearer's body. The belt can be opened and closed using buckles. - Many adjustment possibilities

- Buckles
- Lateral holding eyes and back eyelet