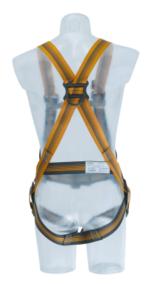

# **ARG 40**

The ARG 40 has two lateral holding eyes and a height-adjustable back eyelet. It has many adjustment options and can therefore be optimally adapted to the wearer's body. The belt can be opened and closed using buckles. - Many adjustment possibilities

- Buckles
- Lateral holding eyes and back eyelet