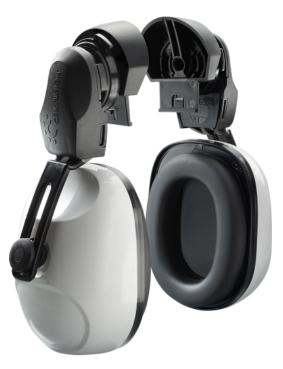

# Scala XI Ear Muffs 27dB

These earmuffs provide outstanding noise protection, especially for high frequencies. The EARMUFFS are utilized when using the CONTOUR visor on the INCEPTOR GRX and thus the existing Euroslot is already reserved for the VISIERCARRIER which means the EARMUFFS can't be clicked in. The

EARMUFFS are simply plugged into the VISIERCARRIER.

- Compatible with the VISIERCARRIER
- Easy to clip on
- Ear protection to 27 dB