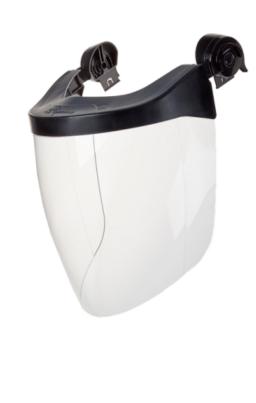

### **Contour X Allzweck**

This sculpted, all-purpose visor protects your face from impacts or loose objects. It is made of polycarbonate with high impact protection. CONTOUR X can be easily and quickly attached to the VISIERCARRIER (BE-489) using the gear rack of any INCEPTOR GRX helmet without additional tools.

- Sculpted polycarbonate visor with high impact protection
- Multi-sided, easy to install
- Compatible with all INCEPTOR GRX helmets