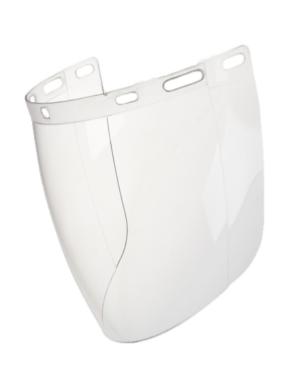

### **Contour X Allzweck**

This sculpted, all-purpose visor protects your face from impacts or loose objects. It is made of polycarbonate with high impact protection. CONTOUR X can be easily and quickly attached to the VISIERCARRIER (BE-489) using the gear rack of any INCEPTOR GRX helmet without additional tools.

- Sculpted polycarbonate visor with high impact protection
- Multi-sided, easy to install
- Compatible with all INCEPTOR GRX helmets