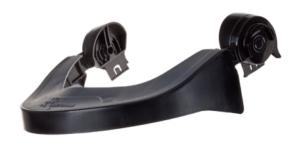

### **Visiercarrier**

This visor holder is suitable for all Centurion CONTOUR visors. It fits perfectly into the 30-mm Euroslot on the INCEPTOR GRX and provides the necessary connection between helmet and visor. With its smart pivot system, it follows the helmet contour and can be tilted and held in many different positions. It also has a unique sealing lip that keeps even the smallest particles from penetrating.

- Compatible with all INCEPTOR GRX helmets
- Intelligent pivot system
- Multiple tilt functionality