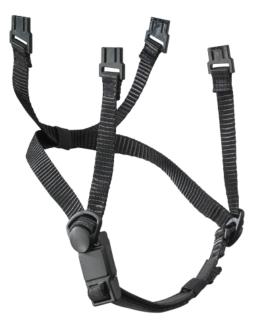

# **CHIN-X 250**

The ergonomic chin strap with magnetic Fidlock buckle is easy to open and close. The buckle closes securely and also prevents any trapping of skin.

The CHIN-X 250 is fitted as standard with all INCEPTOR GRX models and will release in accordance with industry standards with an impact of 250 Newton, in order to reduce the possibility of strangulation during a fall. With the INCEPTOR GRX helmet and

exchangeable chin straps (250 and 500 Newton versions), various areas of application in industry and sports can be covered as required.