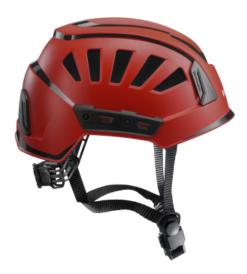

## **INCEPTOR GRX REF**

The INCEPTOR GRX is redefining the concept of safety. The specially-designed EPS thorax and PC/ABS shell absorb particularly high impact energies, both in the vertex area and at the side. The largest possible ventilation holes and ergonomic EPS thorax ensure exceptional wearing comfort. For increased safety in the dark, this version is equipped with reflective stickers.

The gear rack, multiple helmet clips and Euroslots allow accessories such as

headlamps, hearing protection and neck guards to be attached. All of the padding inside can be interchanged, cleaned or replaced. Not least, the INCEPTOR GRX impresses with its striking and straightforward contours.