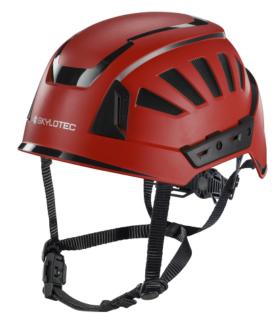

## **INCEPTOR GRX REF**

The INCEPTOR GRX is redefining the concept of safety. The specially-designed EPS thorax and PC/ABS shell absorb particularly high impact energies, both in the vertex area and at the side. The largest possible ventilation holes and ergonomic EPS thorax ensure exceptional wearing comfort. For increased safety in the dark, this version is equipped with reflective stickers.

The INCEPTOR GRX's neck strap allows continuous width adjustment from 54 to 63 cm. The chin strap is equipped with a Fidlock buckle: the ergonomic magnetic closure is easy to open and close with its secure and selfactuated engagement.

The gear rack, multiple helmet clips and Euroslots allow accessories such as

headlamps, hearing protection and neck guards to be attached. All of the padding inside can be interchanged, cleaned or replaced. Not least, the INCEPTOR GRX impresses with its striking and straightforward contours.