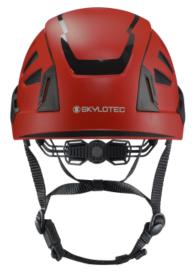

## **INCEPTOR GRX REF**

The INCEPTOR GRX is redefining the concept of safety. The specially-designed EPS thorax and PC/ABS shell absorb particularly high impact energies, both in the vertex area and at the side. The largest possible ventilation holes and ergonomic EPS thorax ensure exceptional wearing comfort. For increased safety in the dark, this version is equipped with reflective stickers.

The INCEPTOR GRX's neck strap allows continuous width adjustment from 54 to 63 cm. The chin strap is equipped with a Fidlock buckle: the ergonomic magnetic closure is easy to open and close with its secure and selfactuated engagement.