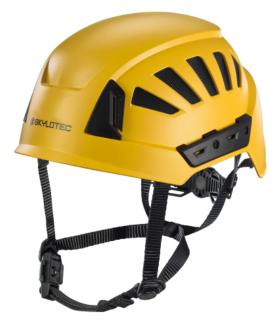

## Data sheet INCEPTOR GRX

The INCEPTOR GRX is redefining the concept of safety. The specially-designed EPS thorax and PC/ABS shell absorb particularly high impact energies, both in the vertex area and at the side. The largest possible ventilation holes and ergonomic EPS thorax ensure exceptional wearing comfort. The INCEPTOR GRX's neck strap allows continuous width adjustment from 54 to 63 cm. The chin strap is equipped with a Fidlock buckle: the ergonomic magnetic closure is easy to open and close with its secure and self-actuated engagement.

The gear rack, multiple helmet clips and Euroslots allow accessories such as

headlamps, hearing protection and neck guards to be attached. All of the padding inside can be interchanged, cleaned or replaced. Not least, the INCEPTOR GRX impresses with its striking and straightforward contours.