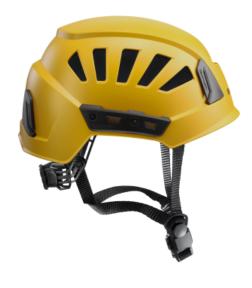

## Data sheet INCEPTOR GRX

The INCEPTOR GRX is redefining the concept of safety. The specially-designed EPS thorax and PC/ABS shell absorb particularly high impact energies, both in the vertex area and at the side. The largest possible ventilation holes and ergonomic EPS thorax ensure exceptional wearing comfort. The INCEPTOR GRX's neck strap allows continuous width adjustment from 54 to 63 cm. The chin strap is equipped with a Fidlock buckle: the ergonomic magnetic closure is easy to open and close with its secure and self-actuated engagement.

The gear rack, multiple helmet clips and Euroslots allow accessories such as

headlamps, hearing protection and neck guards to be attached. All of the padding inside can be interchanged, cleaned or replaced. Not least, the INCEPTOR GRX impresses with its striking and straightforward contours.