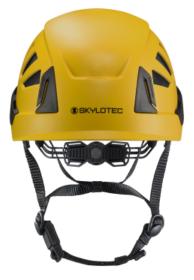

## Data sheet INCEPTOR GRX

The INCEPTOR GRX is redefining the concept of safety. The specially-designed EPS thorax and PC/ABS shell absorb particularly high impact energies, both in the vertex area and at the side. The largest possible ventilation holes and ergonomic EPS thorax ensure exceptional wearing comfort. The INCEPTOR GRX's neck strap allows continuous width adjustment from 54 to 63 cm. The chin strap is equipped with a Fidlock buckle: the ergonomic magnetic closure is easy to open and close with its secure and self-actuated engagement.

The gear rack, multiple helmet clips and Euroslots allow accessories such as

headlamps, hearing protection and neck guards to be attached. All of the padding inside can be interchanged, cleaned or replaced. Not least, the INCEPTOR GRX impresses with its striking and straightforward contours.