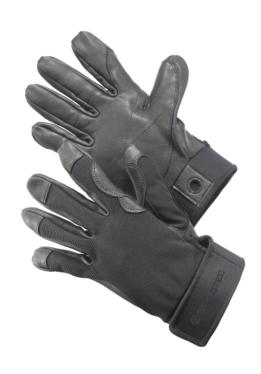

## **GLOVES HALF LEATHER**

Robust work gloves made of goatskin and nylon. Protects the hands from frictional heat. Leather and nylon construction ensures optimal fit and the best possible grip. Perfect for abseiling, belaying, and rope access work.

- Robust goatskin on the palm
- Abrasion-resistant nylon on the back of the hand for greater comfort
- Thumb tips and fingertips reinforced with leather
- Hook and loop fastener on the wrist for good fit
- Loop on the wrist for attaching to harness

#### **MATERIAL**

Material:

Leather, Polyester, Spandex