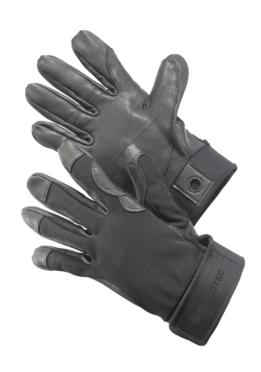

### **GLOVES HALF LEATHER**

Robust work gloves made of goatskin and nylon. Protects the hands from frictional heat. Leather and nylon construction ensures optimal fit and the best possible grip. Perfect for abseiling, belaying, and rope access work.

- Robust goatskin on the palm
- Abrasion-resistant nylon on the back of the hand for greater comfort
- Thumb tips and fingertips reinforced with leather
- Hook and loop fastener on the wrist for good fit
- Loop on the wrist for attaching to harness