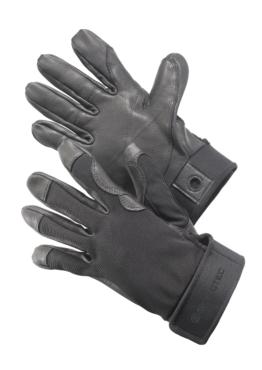

### **GLOVES HALF LEATHER**

Robust work gloves made of goatskin and nylon. Protects the hands from frictional heat. Leather and nylon construction ensures optimal fit and the best possible grip. Perfect for abseiling, belaying, and rope access work.

- Robust goatskin on the palm
- Abrasion-resistant nylon on the back of the hand for greater comfort
- Thumb tips and fingertips reinforced with leather
- Hook and loop fastener on the wrist for good fit
- Loop on the wrist for attaching to harness