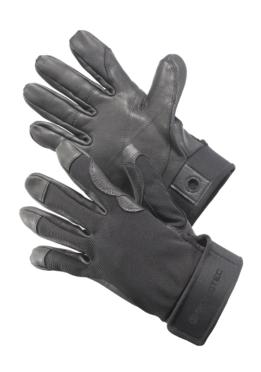

# **GLOVES HALF LEATHER**

Robust work gloves made of goatskin and nylon. Protects the hands from frictional heat. Leather and nylon construction ensures optimal fit and the best possible grip. Perfect for rappelling, belaying, and rope access work.

- Robust goatskin on the palm
- Thumb tips and fingertips reinforced with leather
- Loop on the wrist for attaching to harness