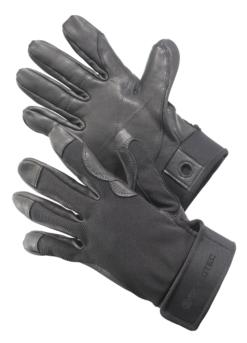

# **GLOVES HALF LEATHER**

Robust work gloves made of goatskin and nylon. Protects the hands from frictional heat. Leather and nylon construction ensures optimal fit and the best possible grip. Perfect for rappelling, belaying, and rope access work.

- Robust goatskin on the palm
- Thumb tips and fingertips reinforced with leather
- Loop on the wrist for attaching to harness