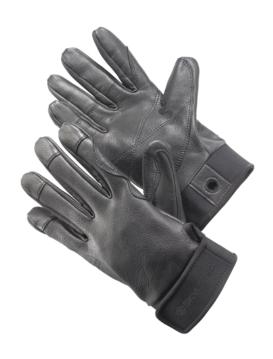

## **GLOVES FULL LEATHER**

Robust work gloves made of durable goatskin with best grip. Protects against frictional heat or sparks. Perfect for abseiling, belaying and rope access work.

- · Robust goatskin on the palm for best grip
- · High comfort also when carrying heavy loads
- · Hook and loop fastener on the wrist for good fit
- · Loop on the wrist for attaching to harness