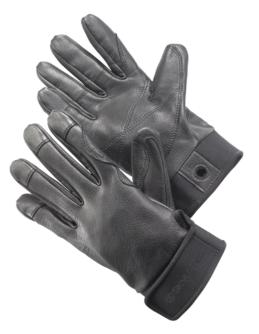

# **GLOVES FULL LEATHER**

Robust work gloves made of durable goatskin with best grip. Protects against frictional heat or sparks. Perfect for abseiling, belaying and rope access work.

· Robust goatskin on the palm for best grip

High comfort also when carrying heavy loadsHook and loop fastener on the wrist for good

fit

 $\cdot$  Loop on the wrist for attaching to harness