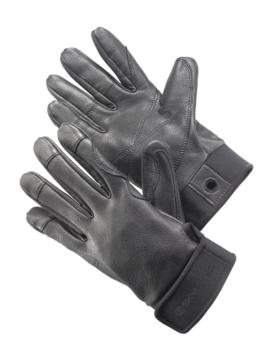

# **GLOVES FULL LEATHER**

## **GLOVES FULL LEATHER**

Robust work gloves made of durable goatskin with best grip. Protects against frictional heat or sparks. Perfect for abseiling, belaying and rope access work.

- · Robust goatskin on the palm for best grip
- · High comfort also when carrying heavy loads
- · Hook and loop fastener on the wrist for good fit
- · Loop on the wrist for attaching to harness