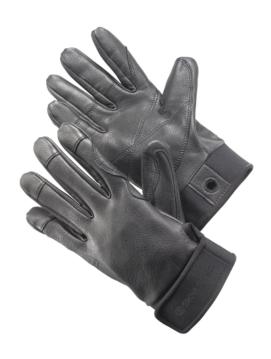

## **GLOVES FULL LEATHER**

Robust work gloves made of durable goatskin with best grip. Protects against frictional heat or sparks. Perfect for abseiling, belaying and rope access work.

- · Robust goatskin on the palm for best grip
- · High comfort also when carrying heavy loads
- · Hook and loop fastener on the wrist for good fit
- · Loop on the wrist for attaching to harness