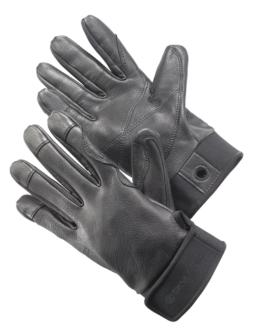

# **GLOVES FULL LEATHER**

Robust work gloves made of durable goatskin with best grip. Protects against frictional heat or sparks. Perfect for abseiling, belaying and rope access work.

· Robust goatskin on the palm for best grip

High comfort also when carrying heavy loadsHook and loop fastener on the wrist for good

fit

 $\cdot$  Loop on the wrist for attaching to harness