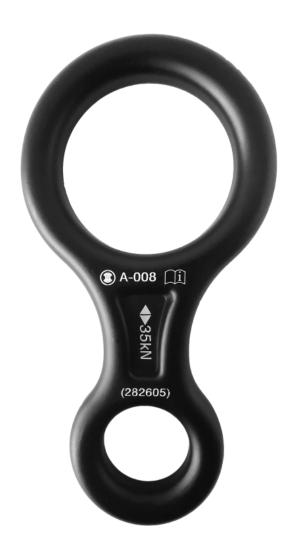

### MARK 8

Classic, large figure eight. Its shape offers plenty of space for abseiling with thicker ropes. Suitable for rigging, canyoning and rescue applications.

#### **FEATURES**

Abseiling speed: 2,00 m/s

Max. service life: 30 Years

Temperature: from 60 °C to -35 °C

Area of application:

Fire brigade / Rescue / Special Forces

#### **DIMENSIONS**

 Size:
 146 x 76mm

 Weight:
 0,13 kg

#### **MATERIAL**

Material: Aluminium