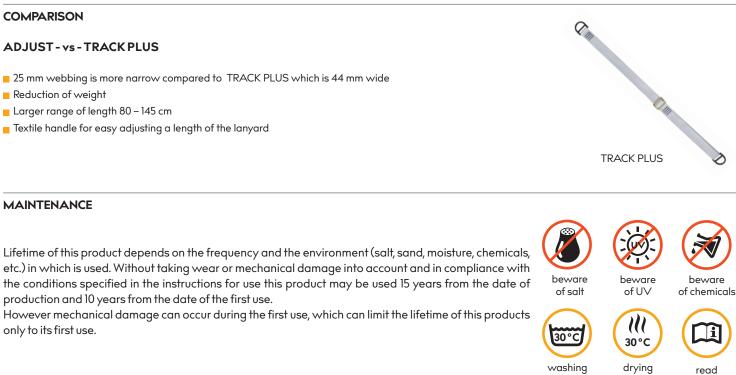

instruction



## **RECOMMENDED CONNECTORS EN 362**

| MATERIALS         | CONNECTOR GIGA<br>K3550<br>Aluminum alloy | K3536           | SMALL CONNECTOR<br>K3702<br>Aluminum alloy | SMALL CONNECTOR<br>K3690<br>Galvanized steel | FALM<br>K01234<br>Aluminum alloy, POM,<br>stainless steel |
|-------------------|-------------------------------------------|-----------------|--------------------------------------------|----------------------------------------------|-----------------------------------------------------------|
| WEIGHT            | 965 g                                     | 450 g           | 150 g                                      | 340 g                                        | 117 g                                                     |
| NOTES + +         | + + + + + +