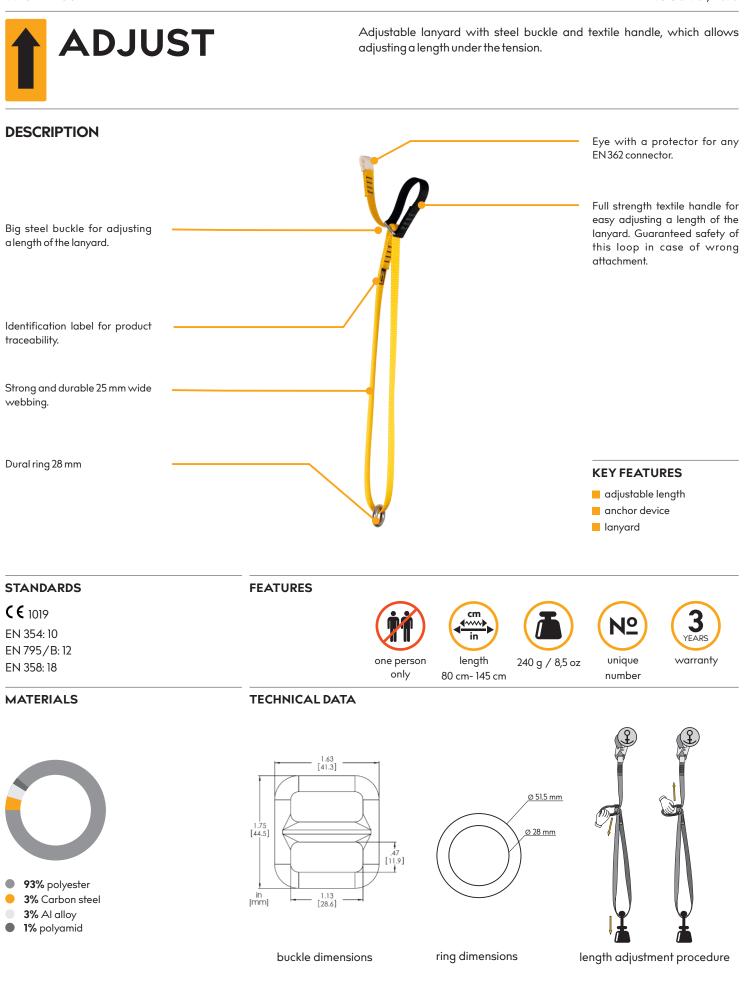

instruction



## **RECOMMENDED CONNECTORS EN 362**

| MATERIALS         | CONNECTOR GIGA<br>K3550<br>Aluminum alloy | K3536           | SMALL CONNECTOR<br>K3702<br>Aluminum alloy | SMALL CONNECTOR<br>K3690<br>Galvanized steel | FALM<br>K01234<br>Aluminum alloy, POM,<br>stainless steel |
|-------------------|-------------------------------------------|-----------------|--------------------------------------------|----------------------------------------------|-----------------------------------------------------------|
| WEIGHT            | 965 g                                     | 450 g           | 150 g                                      | 340 g                                        | 117 g                                                     |
| NOTES + +         | + + + + + +