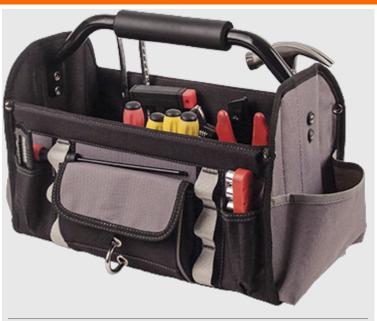

# **Product information**

Soft shell open tool bag with collapsible sides and removable PVC base. Provides easy access for all contents. Incorporates a strengthened bar with cushion grip for ease of mobility. Features 4 open pouches, 1 covered pocket, 1 D-ring, 6 outer attachment loops and 14 inner attachment loops.

### **Features**

- · Softshell open tool bag
- Collapsible sides and removable base
- Provides easy access for all contents
- $\bullet$  Incorporates a strengthened bar with cushion grip for ease of mobility
- Features 4 open pouches, 1 covered pocket, 1 D-ring
- ullet 6 outer attachment loops
- 14 inner attachment loops