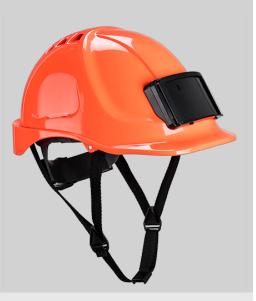

# PB55 - Endurance Badge Holder Helmet

Collection: Head Protection Range: PPE Materials: ABS, Polycarbonate

### **Product information**

The Endurance Badge Holder Helmet is modelled on our best-selling PS55 Endurance Helmet. Innovative additional features include a badge holder which is ultra-sound welded onto the ABS helmet shell. Made from flame resistant polycarbonate, the badge holder has a slide opening for easy and secure storage of badges. Ideal for identification, wearer information and site access by an electronic badge. 4 points chin strap included and vented for extra air-flow.