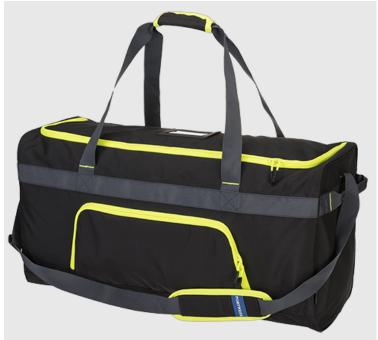

# B960 - WX3 60L Duffle Bag

**Collection:** Bag **Range:** Luggage **Outer Carton:** 20

## **Product information**

Ideal for carrying tools or for use as a travel bag, these practical stylish bags have multiple functions. Both bags have an ID holder, two zipped compartments and an adjustable shoulder strap.