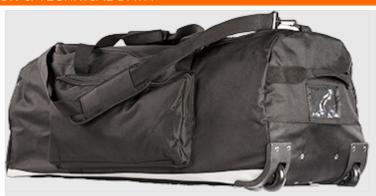

#### **Product information**

Aesthetic styling and functional design make this travel trolley bag a must have item. Internally, the bag is split into 3 sections with hook and loop strip dividers, making it ideal for separating your items.

#### **Features**

- ID card holder for ID card display
- In-line wheel system
- Telescopic handle
- Detachable and adjustable ergonomic shoulder straps
- · Robust base panel