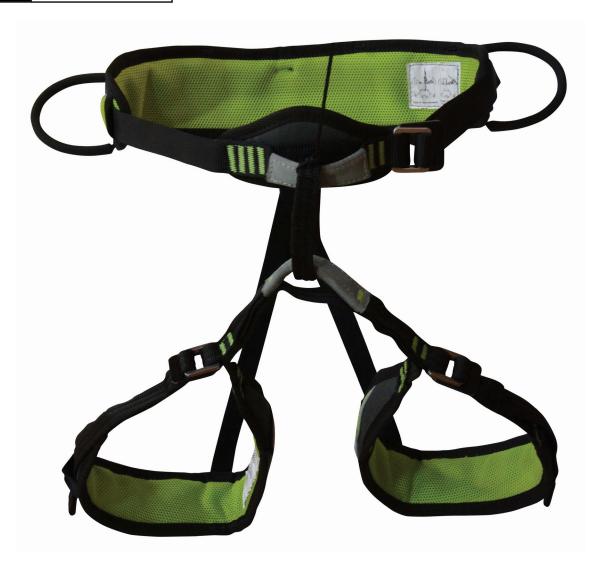

## PMI® BACKCOUNTRY RESCUE **HARNESS**

This fully adjustable mountaineering harness is perfect for Search and Rescue professionals who require light weight comfort and adjustability. Buckles at the waist and legs allow the user to quickly adapt to different layers of clothing, whatever the weather. Reinforced polyester offers exceptional abrasion resistance, with reflective trim for nighttime visibility.

Sizing Info: Waist: 26"- 56" Leg: 18"- 33" » Weight: 1.44 lbs (473 kg)

Standard SG51271

COMPLIANT CE EN 12277 Type C ASTM F1772

Pigeon Mountain Industries, Inc. | PO Box 803, LaFayette, GA 30278 | Fax: 706-764-1531 | Email: custserv@pmirope.com