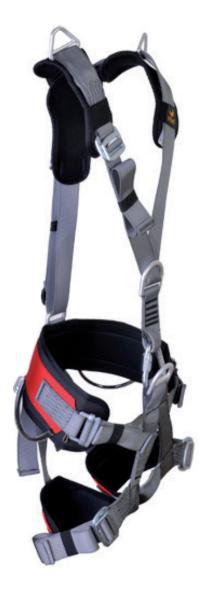

## PMI® CS TECH HARNESS

PMI®'s one-piece, full-body harness was designed with the needs of the Confined Space worker in mind. Separating buckles on the leg loops and shoulder strap make this harness easy to put on and take off.

## **Key Features:**

Dorsal, sternal, waist, and shoulder attachment points • Adjustable dorsal and shoulder rings • Adjusts to fit 31"-52" waists • Break-apart buckles on legs and right shoulder • Ergonomic shoulder straps • Quick adjusting low profile buckles on waist • Storage bag included

Sizing Info: Waist: 31"- 52" Leg: 19"- 34" » Weight: 5.06 lbs (2.300 kg)

SG51156

GERTIFIED NFPA 1983 (2017) Class III

Pigeon Mountain Industries, Inc. | PO Box 803, LaFayette, GA 30278 | Fax: 706-764-1531 | Email: custserv@pmirope.com