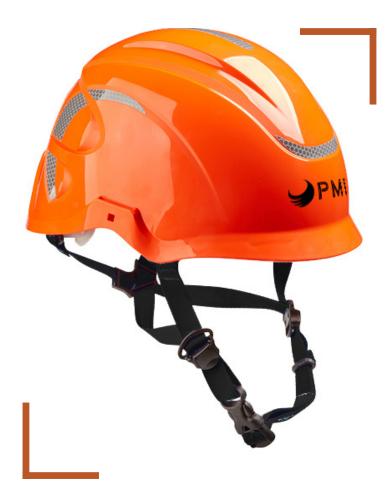

## PMI® Impact

A high performance helmet offering maximum impact and penetration resistance, this helmet is the best choice for technical rescuers and rope access technicians working in demanding environments.

## **FEATURES**

Increased Side-Impact protection

Micro-Peak brim deflects debris

High-Visibility colors

Optional stickers (included)

Custom colors available (MOQ applies)

**C**€12492

Imroved Side-Impact Defense 些

Weight: 505g

Material: Acrylonitrile-Butadiene-Styrene (ABS)

Part Number

HL33092

HL33093

HL33094

HL33099