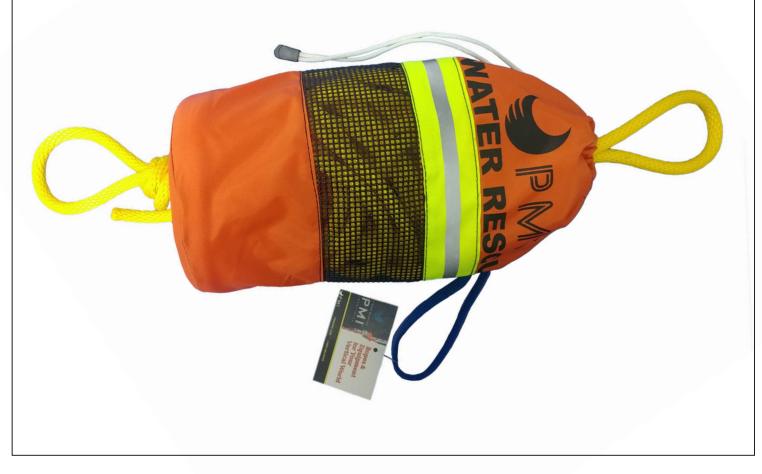

## PMI<sup>®</sup> THROW BAG WITH ECONOMY THROW ROPE

Lightweight nylon throw bags stuffed with PMI®'s Economy Throw Rope.

## **Key Features:**

Light Weight Nylon Bag • Pre-Tied loop Terminations • Bag Includes a Floatation Disc • Durable Mesh for expelling water • Bright Reflective Band around the center for visibility • Durable Webbing Hand Strap for better control • Has an Elastic Loop on the side that for cyalume stick • Rigged and ready to go • PMI<sup>®</sup> H2-Throw Bag also sold separately