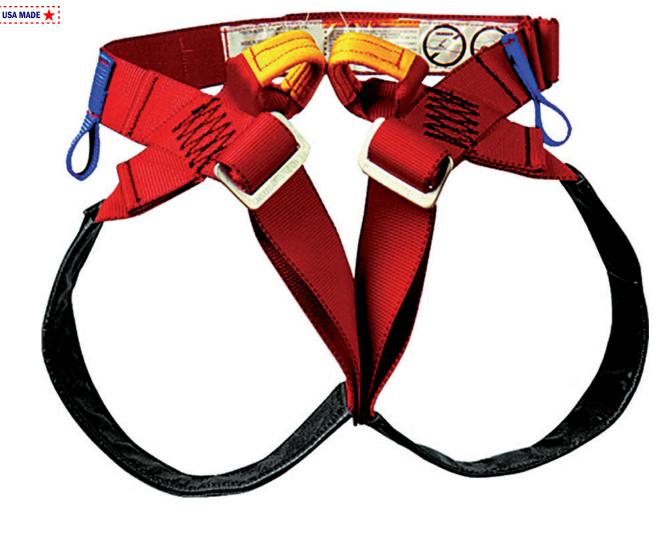

# PMI<sup>®</sup> PIT VIPER CAVING **HARNESS**

This caving harness features a low profile and very low frontal attachment point, making it an excellent choice for cave exploration or cave rescue. Designed to work with the Frog chest harness.

## **Key Features:**

Adjustable waist and leg loops • Abrasion guards over the backs of each leg loops • Two gear loops • Add your own 10 mm screw link to close the front