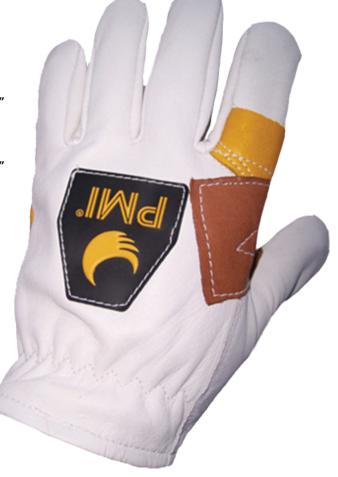

## PMI® LIGHTWEIGHT RAPPEL **GLOVES**

The original PMI rope work and rappel glove, still the most popular glove on the market. Lightweight, pliable goatskin provides excellent finger dexterity while two extra layers of cowhide across the palm maximize protection where you need it most.

## **Key Features:**

Soft leathers provide easy movement • No exposed seams on the palm

Material: Goatskin and Cowhide

Color: White/Tan

GL22002 Small Weight: 0 lbs 4.7 oz (133 g)

Sizing Info: Circumference: 7.5" - 8.0" Max Length: 7.5"